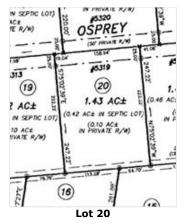

Subdivision: Duchy Air Park

Zoning Spec: RA 162544 Parcel ID:

Legal Desc:

**DUCHY AIR PARK LOT 20** 

Apprx Acres: 1.43 Lot Desc: **Taxiwav Lot**  Zoning:

4356-422 Deed Ref:

Apx Lot Dim:

\$/Acres:

**Land Information** 

Apprx Acres:

Acres Cleard:

Acres Wood:

**Taxiway Lot** 

Lot Desc: Restrictions:

Architectural Review, Building, Height, Manufactured Home Not Allowed, Modular Not Allowed, Square Feet, Subdivisio